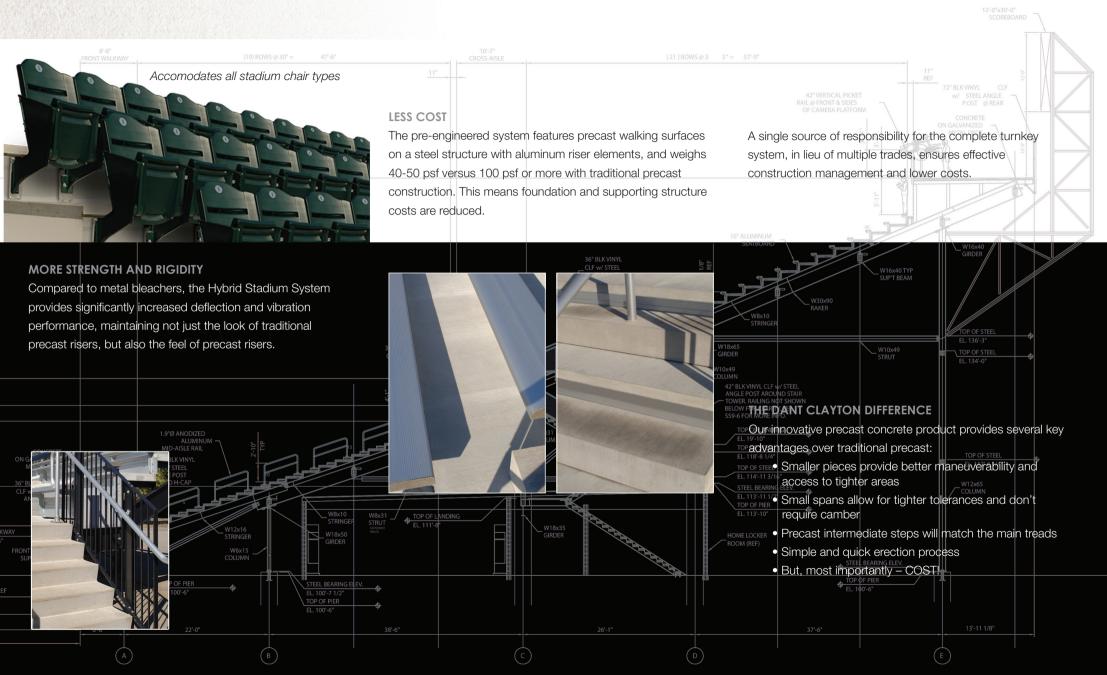

## AT THE TOP OF THE GAME -HYBRID PRECAST CONCRETE STADIUM SYSTEM

For over 30 years, Dant Clayton has led the pre-engineered metal grandstand industry towards structures that are safer, more functional and aesthetically pleasing.

Our latest innovation – a new hybrid stadium system featuring all walking surfaces in precast concrete – is designed to put your facility at the top of its game.

Concrete walking surfaces reduce the noise, vibration, and deflection commonly associated with metal bleachers, but traditional precast stadiums can cost twice as much!

The Dant Clayton Hybrid Stadium System provides the best of both worlds – a concrete stadium experience on a pre-engineered bleacher budget.

#### MORE FLEXIBILITY

Our Hybrid Stadium Systems offer limitless design options that will accommodate any tread depth, guardrail type, seat type or column grid, *while maximizing water control and minimizing the effects of thermal expansion.* 

#### **BUILD A STADIUM, NOT JUST A BLEACHER**

Today's sports facilities must meet many different needs – those of teams, fans, VIP's, and owners -- all while meeting tight budgets. No matter the sport, the use of concrete in a facility maximizes spectator experience and satisfaction, but sometimes comes at a cost outside the project budget.

### BUILDING VALUE INTO YOUR FACILITY

Team with Dant Clayton and receive our full-service approach-

• All engineering, fabrication, and construction performed by Dant Clayton

- Product specification and bid process assistance
- Design and engineering assistance
- Budget estimating
- Constructability reviews
- Our scope of work can include all of the following –
- Engineering, foundations, structural steel, precast concrete, seats, and guardrailing

#### DEPEND ON THE DANT CLAYTON TEAM

If you're considering a new facility, or a renovation of your existing facility, let us show you how our turnkey hybrid system stadium featuring

precast concrete is an excellent choice for function, comfort, quality, and cost.