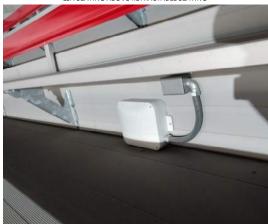

## DANT CLAYTON LONG SPAN ALUMINUM





DRAINAGE SYSTEM



## LONG SPAN ALUMINUM

- \* LSA is an alternate to Precast Concrete (100 PSF)
- \* LSA is light weight (20 PSF)
- \* LSA has superior appearance SSRD (powder coat)
- \* LSA can be sound deadened
- \* LSA has internal drainage system
- \* LSA is low maintenance-no corrosion/no spalling
- LSA is designed to accept all seating and railing options
- \* LSA is a completely pre-manufactured system
- \* LSA is 75% Recycled Aluminum
- \* Revit / Tekla Design & Coordination





DRAINAGE SYSTEM













# DANT CLAYTON LONG SPAN ALUMINUM



LSA SEATING ABOVE RETRACTABLE SEATING



LSA ACCEPTS MULTIPLE RAILING OPTIONS



LSA SEATING WITH DECK MOUNTED CHAIRS



NEW LSA ALLOWS FOR ELECTRICAL CONDUIT



NEW LSA PAIRED WITH EXISTING PRECAST CONCRETE

-1



BACK TO BACK LONG SPAN SYSTEM APPLICATION



LSA WITH SOUND DEADENING FILL



LSA WITH SOUND DEADENING FILL



LSA SPANS +/- 30 FEET



LSA PROFILE

LSA PROFILE COMPARISON

the state of the

ſ

LSA PREFABCATED MITERED JOINTS

DANT CLAYTON.COM / 800-426-2177 / INFO@DANTCLAYTON.COM

### DANT CLAYTON LONG SPAN ALUMINUM

#### COMPLETED PROJECTS:

- USTA Billie Jean King National Tennis Center
- University of New Hampshire Wildcat Stadium
- Phoenix International Speedway
- University of Cincinnati Fifth Third Arena
- New Jersey Institute of Technology Wellness Center Arena, Soccer & Aquatic Center
- Northwestern University Welsh Ryan Arena
- Robert Morris University UPMC Events Center
- University of