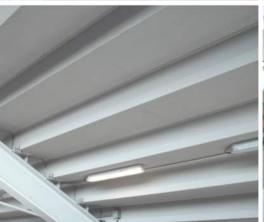

## DANT CLAYTON LONG SPAN ALUMINUM





DRAINAGE SYSTEM



## LONG SPAN ALUMINUM

- \* LSA is an alternate to Precast Concrete (100 PSF)
- \* LSA is light weight (20 PSF)
- \* LSA has superior appearance SSRD (powder coat)
- \* LSA can be sound deadened
- \* LSA has internal drainage system
- \* LSA is low maintenance-no corrosion/no spalling
- LSA is designed to accept all seating and railing options
- \* LSA is a completely pre-manufactured system
- \* LSA is 75% Recycled Aluminum
- \* Revit / Tekla Design & Coordination





DRAINAGE SYSTEM













# DANT CLAYTON LONG SPAN ALUMINUM



LSA SEATING ABOVE RETRACTABLE SEATING



LSA ACCEPTS MULTIPLE RAILING OPTIONS



LSA SEATING WITH DECK MOUNTED CHAIRS



NEW LSA ALLOWS FOR ELECTRICAL CONDUIT



NEW LSA PAIRED WITH EXISTING PRECAST CONCRETE

-1



BACK TO BACK LONG SPAN SYSTEM APPLICATION



LSA WITH SOUND DEADENING FILL



LSA WITH SOUND DEADENING FILL



LSA SPANS +/- 30 FEET



LSA PROFILE

LSA PROFILE COMPARISON

the state of the

ſ

LSA PREFABCATED MITERED JOINTS

DANT CLAYTON.COM / 800-426-2177 / INFO@DANTCLAYTON.COM

### DANT CLAYTON LONG SPAN ALUMINUM

#### COMPLETED PROJECTS:

- USTA Billie Jean King National Tennis Center
- University of New Hampshire Wildcat Stadium
- Phoenix International Speedway
- University of Cincinnati Fifth Third Arena
- New Jersey Institute of