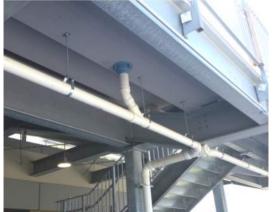

## DANT CLAYTON LONG SPAN ALUMINUM





DRAINAGE SYSTEM



## LONG SPAN ALUMINUM

- \* LSA is an alternate to Precast Concrete (100 PSF)
- \* LSA is light weight (20 PSF)
- \* LSA has superior appearance SSRD (powder coat)
- \* LSA can be sound deadened
- \* LSA has internal drainage system
- \* LSA is low maintenance-no corrosion/no spalling
- LSA is designed to accept all seating and railing options
- \* LSA is a completely pre-manufactured system
- \* LSA is 75% Recycled Aluminum
- \* Revit / Tekla Design & Coordination





DRAINAGE SYSTEM













# DANT CLAYTON LONG SPAN ALUMINUM



LSA SEATING ABOVE RETRACTABLE SEATING



LSA ACCEPTS MULTIPLE RAILING OPTIONS



LSA SEATING WITH DECK MOUNTED CHAIRS



NEW LSA ALLOWS FOR ELECTRICAL CONDUIT



NEW LSA PAIRED WITH EXISTING PRECAST CONCRETE

-1



BACK TO BACK LONG SPAN SYSTEM APPLICATION



LSA WITH SOUND DEADENING FILL



LSA WITH SOUND DEADENING FILL



LSA SPANS +/- 30 FEET



LSA PROFILE

LSA PROFILE COMPARISON

the state of the

ſ

LSA PREFABCATED MITERED JOINTS

DANT CLAYTON.COM / 800-426-2177 / INFO@DANTCLAYTON.COM

### DANT CLAYTON LONG SPAN ALUMINUM

#### COMPLETED PROJECTS:

- USTA Billie Jean King National Tennis Center
- University of New Hampshire Wildcat Stadium
- Phoenix International Speedway
- University of Cincinnati Fifth Third Arena
-