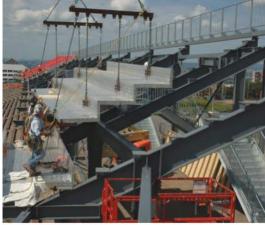

## LONG SPAN ALUMINUM

- \* LSA is an alternate to Precast Concrete (100 PSF)
- \* LSA is light weight (20 PSF)
- \* LSA has superior appearance SSRD (powder coat)
- \* LSA can be sound deadened
- \* LSA has internal drainage system
- \* LSA is low maintenance-no corrosion/no spalling
- LSA is designed to accept all seating and railing options
- \* LSA is a completely pre-manufactured system
- \* LSA is 75% Recycled Aluminum
- \* Revit / Tekla Design & Coordination

### DANT CLAYTON LONG SPAN ALUMINUM