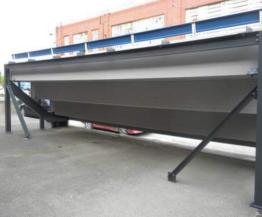

## DANT CLAYTON LONG SPAN ALUMINUM





DRAINAGE SYSTEM



## LONG SPAN ALUMINUM

- \* LSA is an alternate to Precast Concrete (100 PSF)
- \* LSA is light weight (20 PSF)
- \* LSA has superior appearance SSRD (powder coat)
- \* LSA can be sound deadened
- \* LSA has internal drainage system
- \* LSA is low maintenance-no corrosion/no spalling
- LSA is designed to accept all seating and railing options
- \* LSA is a completely pre-manufactured system
- \* LSA is 75% Recycled Aluminum
- \* Revit / Tekla Design & Coordination





DRAINAGE SYSTEM













# DANT CLAYTON LONG SPAN ALUMINUM



LSA SEATING ABOVE RETRACTABLE SEATING



LSA ACCEPTS MULTIPLE RAILING OPTIONS



LSA SEATING WITH DECK MOUNTED CHAIRS



NEW LSA ALLOWS FOR ELECTRICAL CONDUIT



NEW LSA PAIRED WITH EXISTING PRECAST CONCRETE

-1



BACK TO BACK LONG SPAN SYSTEM APPLICATION



LSA WITH SOUND DEADENING FILL



LSA WITH SOUND DEADENING FILL



LSA SPANS +/- 30 FEET



LSA PROFILE

LSA PROFILE COMPARISON

the state of the

ſ

LSA PREFABCATED MITERED JOINTS

DANT CLAYTON.COM / 800-426-2177 / INFO@DANTCLAYTON.COM

### DANT CLAYTON LONG SPAN ALUMINUM

#### COMPLETED PROJECTS:

- USTA Billie Jean King National Tennis Center
- University of New Hampshire Wildcat Stadium
- Phoenix International Speedway
- University of Cincinnati Fifth Third Arena
- New Jersey Institu