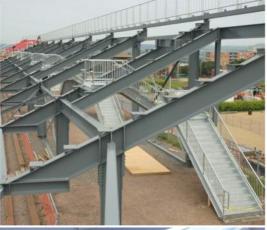

## DANT CLAYTON LONG SPAN ALUMINUM

DRAINAGE SYSTEM

## LONG SPAN ALUMINUM

- \* LSA is an alternate to Precast Concrete (100 PSF)
- \* LSA is light weight (20 PSF)
- \* LSA has superior appearance SSRD (powder coat)
- \* LSA can be sound deadened
- \* LSA has internal drainage system
- \* LSA is low maintenance-no corrosion/no spalling
- LSA is designed to accept all seating and railing options
- \* LSA is a completely pre-manufactured system
- \* LSA is 75% Recycled Aluminum
- \* Revit / Tekla Design & Coordination

DRAINAGE SYSTEM