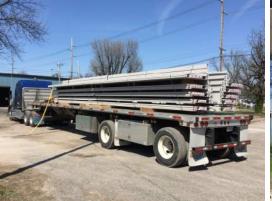

## LONG SPAN ALUMINUM

- \* LSA is an alternate to Precast Concrete (100 PSF)
- \* LSA is light weight (20 PSF)
- \* LSA has superior appearance SSRD (powder coat)
- \* LSA can be sound deadened
- \* LSA has internal drainage system
- \* LSA is low maintenance-no corrosion/no spalling
- LSA is designed to accept all seating and railing options
- \* LSA is a completely pre-manufactured system
- \* LSA is 75% Recycled Aluminum
- \* Revit / Tekla Design & Coordination