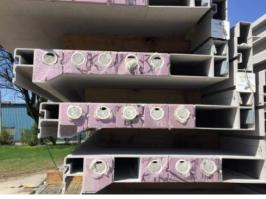

is an alternate to Precast Concrete (100 PSF)
- \* LSA is light weight (20 PSF)
- \* LSA has superior appearance SSRD (powder coat)
- \* LSA can be sound deadened
- \* LSA has internal drainage system
- \* LSA is low maintenance-no corrosion/no spalling
- LSA is designed to accept all seating and railing options
- \* LSA is a completely pre-manufactured system
- \* LSA is 75% Recycled Aluminum
- \* Revit / Tekla Design & Coordination





DRAINAGE SYSTEM













# DANT CLAYTON LONG SPAN ALUMINUM



LSA SEATING ABOVE RETRACTABLE SEATING



LSA ACCEPTS MULTIPLE RAILING OPTIONS



LSA SEATING WITH DECK MOUNTED CHAIRS



NEW LSA ALLOWS FOR ELECTRICAL CONDUIT



NEW LSA PAIRED WITH EXISTING PRECAST CONCRETE

-1



BACK TO BACK LONG SPAN SYSTEM APPLICATION



LSA WITH SOUND DEADENING FILL



LSA WITH SOUND DEADENING FILL



LSA SPANS +/- 30 FEET



LSA PROFILE

LSA PROFILE COMPARISON

the state of the

ſ

LSA PREFABCATED MITERED JOINTS

DANT CLAYTON.COM / 800-426-2177 / INFO@DANTCLAYTON.COM

### DANT CLAYTON LONG SPAN ALUMINUM

#### COMPLETED PROJECTS:

- USTA Billie Jean King National Tennis Center
- University of New Hampshire Wildcat Stadium
- Phoenix International Speedway
- University of Cincinnati Fifth Third Arena
- New Jersey Institute of Technology Wellness Center Arena, Soccer & Aquatic Center
- Northwestern University Welsh Ryan Arena
- Robert Morris University UPMC Events Center
- University of Louisville Cardinal Stadium
- University of Kentucky Rupp Arena
- Ohio State University Ty Tucker Tennis Center
- University of Tennessee Martin Football Stadium
- Norton