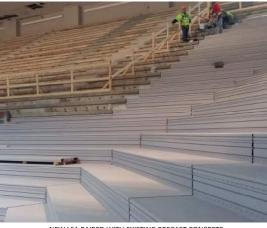

-1

BACK TO BACK LONG SPAN SYSTEM APPLICATION

LSA WITH SOUND DEADENING FILL

LSA WITH SOUND DEADENING FILL

LSA SPANS +/- 30 FEET

LSA PROFILE

LSA PROFILE COMPARISON

the state of the