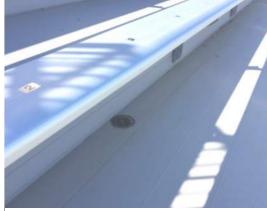

## DANT CLAYTON LONG SPAN ALUMINUM





DRAINAGE SYSTEM



## LONG SPAN ALUMINUM

- \* LSA is an alternate to Precast Concrete (100 PSF)
- \* LSA is light weight (20 PSF)
- \* LSA has superior appearance SSRD (powder coat)
- \* LSA can be sound deadened
- \* LSA has internal drainage system
- \* LSA is low maintenance-no corrosion/no spalling
- LSA is designed to accept all seating and railing options
- \* LSA is a completely pre-manufactured system
- \* LSA is 75% Recycled Aluminum
- \* Revit / Tekla Design & Coordination





DRAINAGE SYSTEM













# DANT CLAYTON LONG SPAN ALUMINUM



LSA SEATING ABOVE RETRACTABLE SEATING



LSA ACCEPTS MULTIPLE RAILING OPTIONS



LSA SEATING WITH DECK MOUNTED CHAIRS



NEW LSA ALLOWS FOR ELECTRICAL CONDUIT



NEW LSA PAIRED WITH EXISTING PRECAST CONCRETE

-1



BACK TO BACK LONG SPAN