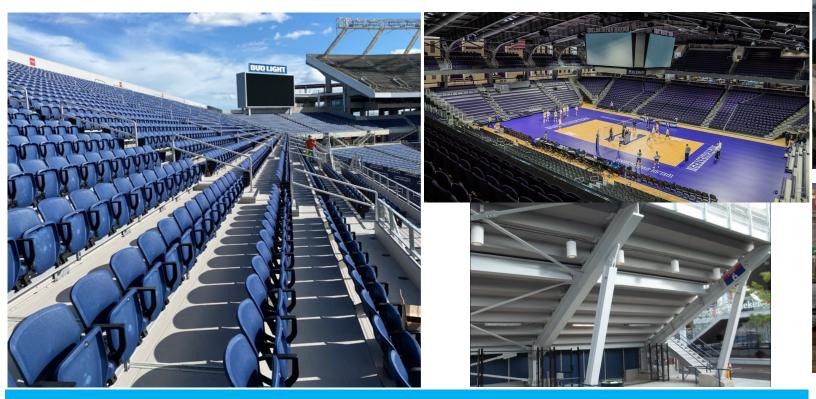

# DANT CLAYTON LONG SPAN ALUMINUM

LSA SEATING ABOVE RETRACTABLE SEATING

LSA ACCEPTS MULTIPLE RAILING OPTIONS

LSA SEATING WITH DECK MOUNTED CHAIRS

NEW LSA ALLOWS FOR ELECTRICAL CONDUIT

NEW LSA PAIRED WITH EXISTING PRECAST CONCRETE

#### COMPLETED PROJECTS:

- USTA Billie Jean King National Tennis Center
- University of New Hampshire Wildcat Stadium
- Phoenix International Speedway
- University of Cincinnati Fifth Third Arena
- New Jersey Institute of Technology Wellness Center Arena, Soccer & Aquatic Center
- Northwestern University Welsh Ryan Arena
- Robert Morris University UPMC Events Center
- University of Louisville Cardinal Stadium
- University of Kentucky Rupp Arena
- Ohio State University Ty Tucker Tennis Center
- University of Tennessee Martin Football Stadium
- Norton SLC Indoor Track for City of Louisville
- FC Cincinnati New MLS Soccer Stadium
- Camping World Stadium North Endzone Infill