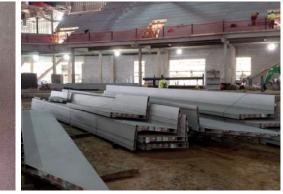

light weight (20 PSF)
- \* LSA has superior appearance SSRD (powder coat)
- \* LSA can be sound deadened
- \* LSA has internal drainage system
- \* LSA is low maintenance-no corrosion/no spalling
- LSA is designed to accept all seating and railing options
- \* LSA is a completely pre-manufactured system
- \* LSA is 75% Recycled Aluminum
- \* Revit / Tekla Design & Coordination





DRAINAGE SYSTEM













# DANT CLAYTON LONG SPAN ALUMINUM



LSA SEATING ABOVE RETRACTABLE SEATING



LSA ACCEPTS MULTIPLE RAILING OPTIONS



LSA SEATING WITH DECK MOUNTED CHAIRS



NEW LSA ALLOWS FOR ELECTRICAL CONDUIT



NEW LSA PAIRED WITH EXISTING PRECAST CONCRETE

-1



BACK TO BACK LONG SPAN SYSTEM APPLICATION



LSA WITH SOUND DEADENING FILL



LSA WITH SOUND DEADENING FILL



LSA SPANS +/- 30 FEET



LSA PROFILE

LSA PROFILE COMPARISON

the state of the

ſ

LSA PREFABCATED MITERED JOINTS

DANT CLAYTON.COM / 800-426-2177 / INFO@DANTCLAYTON.COM

### DANT CLAYTON LONG SPAN ALUMINUM

#### COMPLETED PROJECTS:

- USTA Billie Jean King National Tennis Center
- University of New Hampshire Wildcat Stadium
- Phoenix International Speedway
- University of Cincinnati Fifth Third Arena
- New Jersey Institute of Technology Wellness Center Arena, Soccer & Aquatic Center
- Northwestern University Welsh Ryan Arena
- Robert Morris University UPMC Events Center
- University of Louisville Cardinal Stadium
- University of Kentucky Rupp Arena
- Ohio State University Ty Tucker Tennis Center
- University of Tennessee Martin Football Stadium
- Norton SLC Indoor Track for City of Louisville
- FC Cincinnati Ne