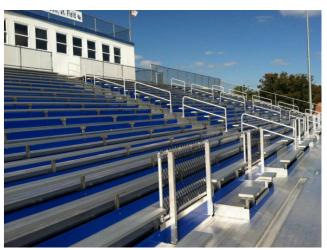

#### **Before and After**

Take your bleacher from whoa to WOW! Providing spectators the best seat in the house!

This upgrade included metal slip resistant decking, creating an ADA seating section and incorporating team colors via powder coated risers.