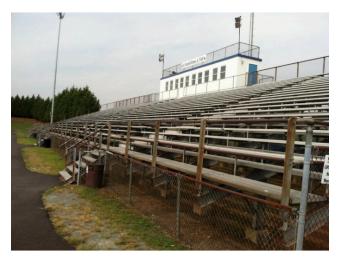

#### **Before and After**

Take your bleacher from whoa to WOW! Providing spectators the best seat in the house!

This upgrade included metal slip resistant decking, creating an ADA seating section and incorporating team colors via powder coated risers.